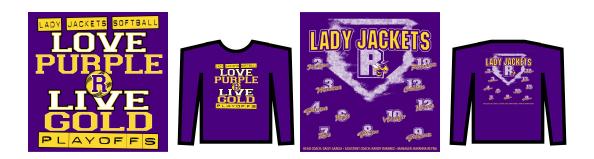

## **SOFTBALL PLAYOFFS**



## Return this order to Coach Garcia by 04/30/21



## Sport-Tek Long Sleeve Performance Competitor T-Shirt

AM

Purple

| YOUTH                    | YM | YL |                                                                | TOTAL |  |
|--------------------------|----|----|----------------------------------------------------------------|-------|--|
| QTY                      |    |    |                                                                |       |  |
| Youth Sizes: \$\$25 each |    |    | additional charge may apply for sizes 4XL & up. ask for detail |       |  |

AXL

A2XL

AL

ADULT

QTY

Adult Sizes: \$\$25 each

AXS

additional charge may apply for sizes 4XL & up. ask for details.

A3XL

A4XL

TOTAL



## **Sport-Tek Performance Competitor T-Shirt**

AS

Purple

Youth Size